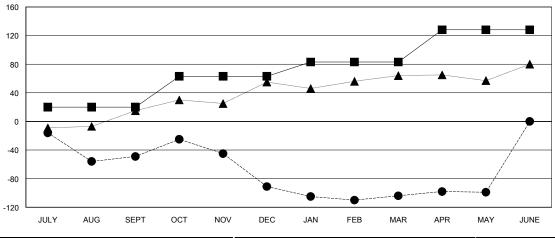

#### GOALS AND ACTUAL MEMBERS CUMULATIVE

|      | CURRENT YEAR GOALS FOR NEW |
|------|----------------------------|
| мемв | ERS                        |

- CURRENT YEAR ACTUAL MEMBERS

- ▲ - LAST YEAR ACTUAL MEMBERS

## LOCATION NEW JERSEY

 $\mathsf{GMT}\;\mathsf{CA}\;1$ 

| Clubs                 |                  |           |                  |                  | Members               |                    |                                     |                    |                  |
|-----------------------|------------------|-----------|------------------|------------------|-----------------------|--------------------|-------------------------------------|--------------------|------------------|
| RESULTS FOR 2015-2016 |                  |           |                  |                  | RESULTS FOR 2015-2016 |                    |                                     |                    |                  |
| QUARTER               | NEW CLUB<br>GOAL | NEW CLUBS | DROPPED<br>CLUBS | NET<br>GAIN/LOSS | QUARTER               | NEW MEMBER<br>GOAL | CHARTER AND<br>NEW MEMBERS<br>ADDED | DROPPED<br>MEMBERS | NET<br>GAIN/LOSS |
| JULY/AUG/SEPT         | 0                | 0         | 1                | -1               | JULY/AUG/SEPT         | 20                 | 23                                  | 72                 | -49              |
| OCT/NOV/DEC           | 1                | 0         | 2                | -2               | OCT/NOV/DEC           | 43                 | 49                                  | 91                 | -42              |
| JAN/FEB/MAR           | 0                | 0         | 1                | -1               | JAN/FEB/MAR           | 20                 | 39                                  | 52                 | -13              |
| APR/MAY/JUNE          | 1                | 0         | 0                | 0                | APR/MAY/JUNE          | 45                 | 28                                  | 23                 | 5                |