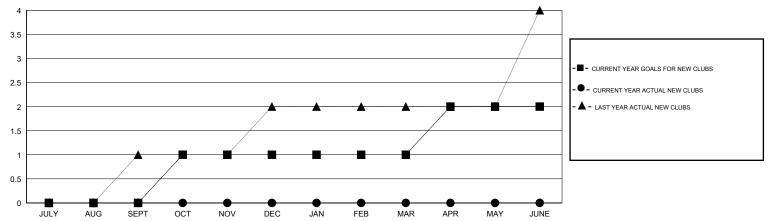

#### GOALS AND ACTUAL NEW CLUBS CUMULATIVE

## LOCATION NEW JERSEY

 $\mathsf{GMT}\;\mathsf{CA}\;1$ 

| Clubs                 |                  |           |                  |                  | Members               |                    |                                     |                    |                  |
|-----------------------|------------------|-----------|------------------|------------------|-----------------------|--------------------|-------------------------------------|--------------------|------------------|
| RESULTS FOR 2015-2016 |                  |           |                  |                  | RESULTS FOR 2015-2016 |                    |                                     |                    |                  |
| QUARTER               | NEW CLUB<br>GOAL | NEW CLUBS | DROPPED<br>CLUBS | NET<br>GAIN/LOSS | QUARTER               | NEW MEMBER<br>GOAL | CHARTER AND<br>NEW MEMBERS<br>ADDED | DROPPED<br>MEMBERS | NET<br>GAIN/LOSS |
| JULY/AUG/SEPT         | 0                | 0         | 1                | -1               | JULY/AUG/SEPT         | 20                 | 23                                  | 72                 | -49              |
| OCT/NOV/DEC           | 1                | 0         | 2                | -2               | OCT/NOV/DEC           | 43                 | 49                                  | 91                 | -42              |
| JAN/FEB/MAR           | 0                | 0         | 1                | -1               | JAN/FEB/MAR           | 20                 | 39                                  | 52                 | -13              |
| APR/MAY/JUNE          | 1                | 0         | 0                | 0                | APR/MAY/JUNE          | 45                 | 28                                  | 23                 | 5                |